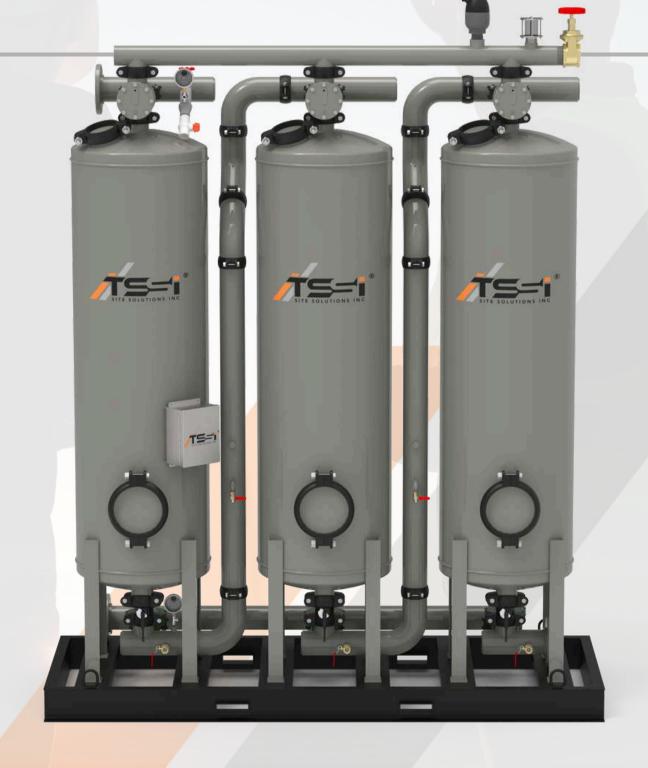

Multi-stage filtration systems are state-of-the-art water treatment systems engineered for efficiency and durability, featuring a three-stage filtration process built on robust carbon steel skids. Perfect for spaces with limited room and complex water filtration requirements.

### 3 Stage Filtration, Unmatched Performance

### Stage 1: Multi-Media Filtration

• Filters particles down to 5 microns using a multi-media vessel.

### Stage 2: Iron, Manganese, & Arsenic Treatment

 Choose between Greensand Plus<sup>™</sup> or DMI-65® media to treat iron, manganese, and arsenic up to 25 ppm, optimized for use with a chemical injection skid.

### Stage 3: Granular Activated Carbon

• 60 inches of Granular Activated Carbon (GAC) effectively remove chlorine residuals.

### TSSI-X24-72-3A

**GPM:** 15 min - 50 max **PSI:** 15 min - 80 max

### **UNITS & SPECIFICATIONS**

**MICRON LEVEL:** 5

FILTRATION AREA: 3.15 ft.<sup>2</sup>

**VALVE ACTUATION:** Hydraulic / Pneumatic

BACKWASH: 27 GPM per tank

DRY WEIGHT: 2700 lb.

LOADED WEIGHT: 7100 lb.