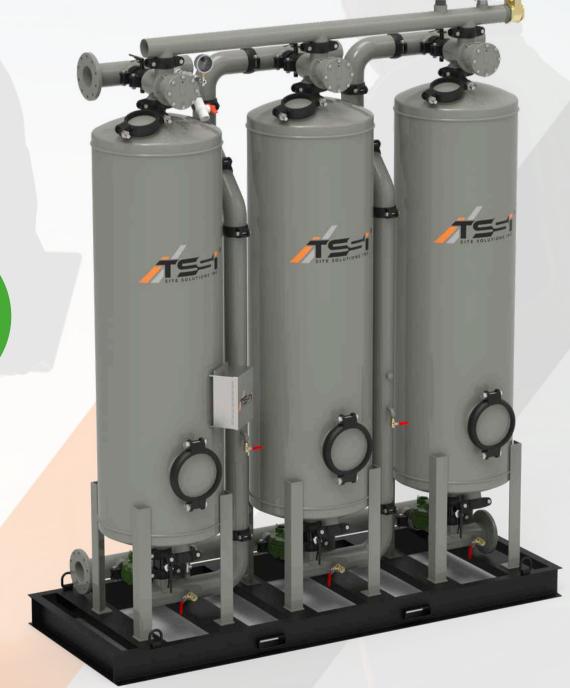

Multi-stage filtration systems are state-of-the-art water treatment systems engineered for efficiency and durability, featuring a three-stage filtration process built on robust carbon steel skids. Perfect for spaces with limited room and complex water filtration requirements.

### 3 Stage Filtration, Unmatched Performance

### Stage 1: Multi-Media Filtration

• Filters particles down to 5 microns using a multi-media vessel.

### Stage 2: Iron, Manganese, & Arsenic Treatment

 Choose between Greensand Plus<sup>™</sup> or DMI-65® media to treat iron, manganese, and arsenic up to 25 ppm, optimized for use with a chemical injection skid.

### Stage 3: Granular Activated Carbon

• 60 inches of Granular Activated Carbon (GAC) effectively remove chlorine residuals.

### TSSI-X24-72-3A

**GPM:** 15 min - 50 max **PSI:** 15 min - 80 max

### **UNITS & SPECIFICATIONS**

**MICRON LEVEL:** 5

FILTRATION AREA: 3.15 ft.<sup>2</sup>

**VALVE ACTUATION:** Hydraulic / Pneumatic

BACKWASH: 27 GPM per tank

DRY WEIGHT: 2700 lb.

LOADED WEIGHT: 7100 lb.